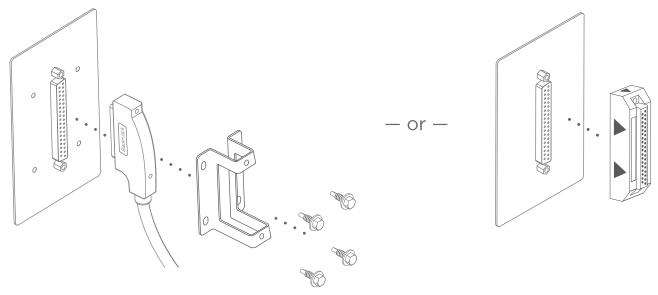

## Wall Side Install

Use provided thumbscrews to secure cable or magnetic brick into 37-pin port. For right-angle cables ensure the cable exits down, for a magnetic brick the arrow should be visible on top. Secure cable with a metal bracket, a P-Clamp placed ~1 foot from 37-pin port, or both.