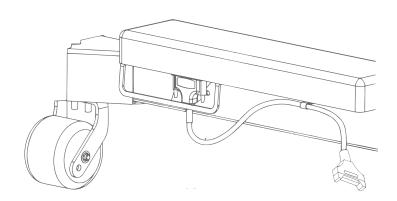

## **Bed Side Install**

Scan for more info & install help

Use provided thumbscrews to secure cable into 37-pin port underneath or behind the bed. Create a secondary anchor to the bed frame using a P-Clamp.