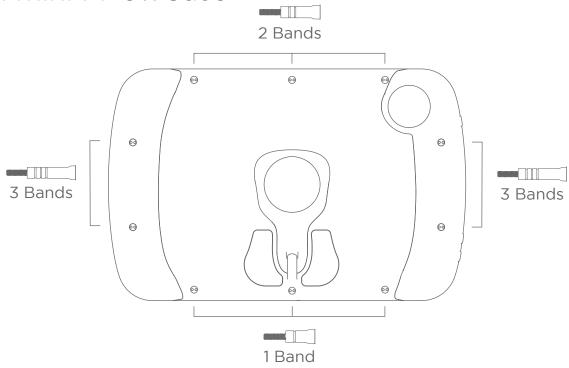

# Security Screw Assembly (Optional)

Use the provided or any 1.5mm / #4 spanner tool as well as the specified screw length for each hole to ensure a proper seal & flush finish. If using a kickstand, replace appropriate security screws with longer Phillips screws provided.

## iPad mini PillowCase