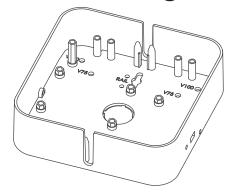

## **Hub Mounting**

The PillowCase Hub can be mounted using a VESA pattern, single gang mounting pattern, or an optional headwall rail clip. Secure front cover using side screws.

### Wall Side Install

Install hub on headwall & connect to an AC outlet and patient station. P-Clamp wall side (short end) of magnetic cable.

Connect magnetic cable directly to AC outlet and P-clamp double stranded coil.

Mount security lock (optional) approximately 1 foot from the magnet on the long side of the PillowCase magnetic cable.

- or —