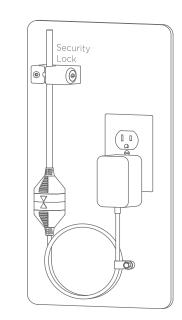

### Wall Side Install

Install hub on headwall & connect to an AC outlet and patient station. P-Clamp wall side (short end) of magnetic cable.

Connect magnetic cable directly to AC outlet and P-clamp double stranded coil.

Mount security lock (optional) approximately 1 foot from the magnet on the long side of the PillowCase magnetic cable.

- or —