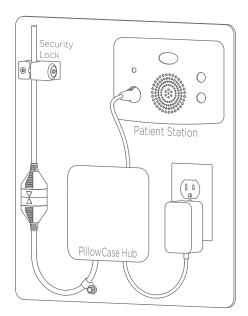

### Wall Side Install

Install hub on headwall & connect to an AC outlet and patient station. P-Clamp wall side (short end) of magnetic cable.

Connect magnetic cable directly to AC outlet and P-clamp double stranded coil.

Mount security lock (optional) approximately 1 foot from the magnet on the long side of the PillowCase magnetic cable.

- or —

## **Hub Mounting**

The PillowCase Hub can be mounted using a VESA pattern, single gang mounting pattern, or an optional headwall rail clip. Secure front cover using side screws.