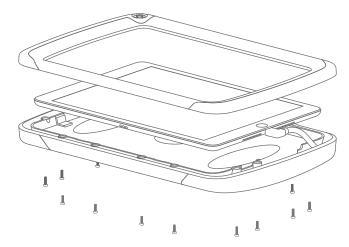

# PillowCase Assembly

Connect your iPad to the included charging cable, and lay flat in the frame, slotting underneath the support in the top left corner. Seal with the front cover, flip over, and secure all provided screws.

For optimal power & volume button performance, gently press & move the iPad to align the camera within the opening on the back **after** assembly.

# Security Screw Assembly (Optional)

Use the provided or any 1.5mm / #4 spanner tool as well as the specified screw length for each hole to ensure a proper seal & flush finish. If using a kickstand, replace appropriate security screws with longer Phillips screws provided.