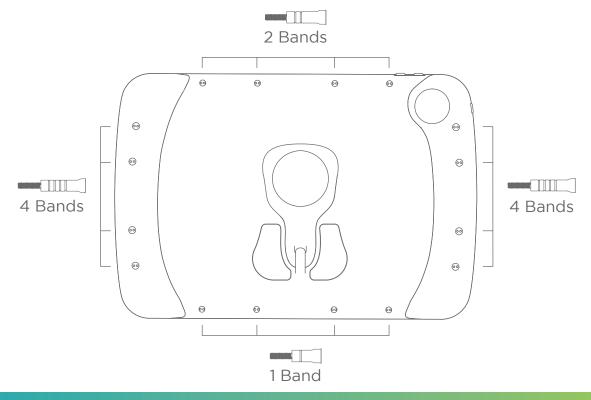

# Security Screw Assembly (Optional)

Use the provided or any 1.5mm / #4 spanner tool as well as the specified screw length for each hole to ensure a proper seal & flush finish. If using a kickstand, replace appropriate security screws with longer Phillips screws provided.

## iPad 10.2" PillowCase