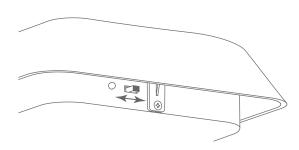

#### Nurse Call Connection

Certain PillowCase models are equipped with a physical UL1069 nurse call button in the top left corner, which will illuminate when powered and connected to a nurse call system. Pressing the button or disconnecting the magnet will place an emergency call, this can be disabled by moving the switch on the hub **away** from the LED.