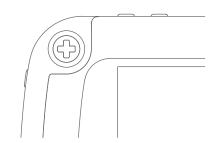

# Security Screw Assembly (Optional)

Use the provided or any 1.5mm / #4 spanner tool as well as the specified screw length for each hole to ensure a proper seal & flush finish. If using a kickstand, replace appropriate security screws with longer Phillips screws provided.