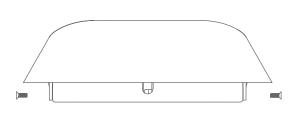

# PillowCase Assembly

Connect your iPad to the included charging cable, and lay flat in the frame, slotting underneath the support in the top left corner. Seal with the front cover, flip over, and secure all provided screws.

For optimal power & volume button performance, gently press & move the iPad to align the camera within the opening on the back **after** assembly.