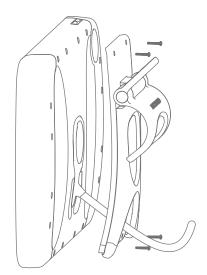

# PillowCase Assembly

Connect your iPad to the included charging cable, and lay flat in the frame, slotting underneath the support in the top left corner. Seal with the front cover, flip over, and secure all provided screws.

For optimal power & volume button performance, gently press & move the iPad to align the camera within the opening on the back **after** assembly.

# Security Screw Assembly (Optional)

Use the provided or any 1.5mm / #4 spanner tool as well as the specified screw length for each hole to ensure a proper seal & flush finish. If using a kickstand, replace appropriate security screws with longer Phillips screws provided.