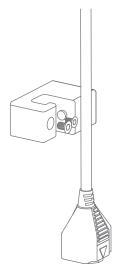

### Wall Side Install

Install hub on headwall & connect to an AC outlet and patient station. P-Clamp wall side (short end) of magnetic cable.

Connect magnetic cable directly to AC outlet and P-clamp double stranded coil.

Mount security lock (optional) approximately 1 foot from the magnet on the long side of the PillowCase magnetic cable.

- or —

## **Hub Mounting**

The PillowCase Hub can be mounted using a VESA pattern, single gang mounting pattern, or an optional headwall rail clip. Secure front cover using side screws.