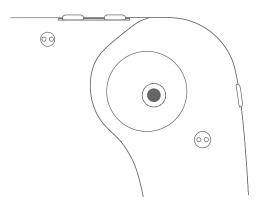

For optimal power & volume button performance, gently press & move the iPad to align the camera within the opening on the back **after** assembly.

#### Nurse Call Connection

Certain PillowCase models are equipped with a physical UL1069 nurse call button in the top left corner, which will illuminate when powered and connected to a nurse call system. Pressing the button or disconnecting the magnet will place an emergency call, this can be disabled by moving the switch on the hub **away** from the LED.